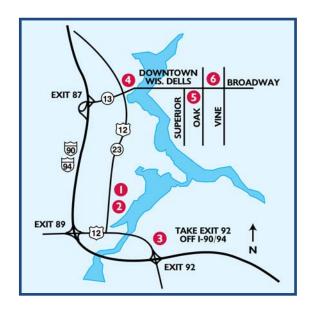

## Passport To Savings ticket booth locations:

- 1. Tommy Bartlett Show
- 2. Tommy Bartlett Exploratory (open year-round)
- 3. I-90/94, Exit 92 at Wilderness Resort (Hwy 12/Hillman Rd)
- 4. Pirate's Cove Adventure Golf
- 5. Superior Street
- 6. Oak Street